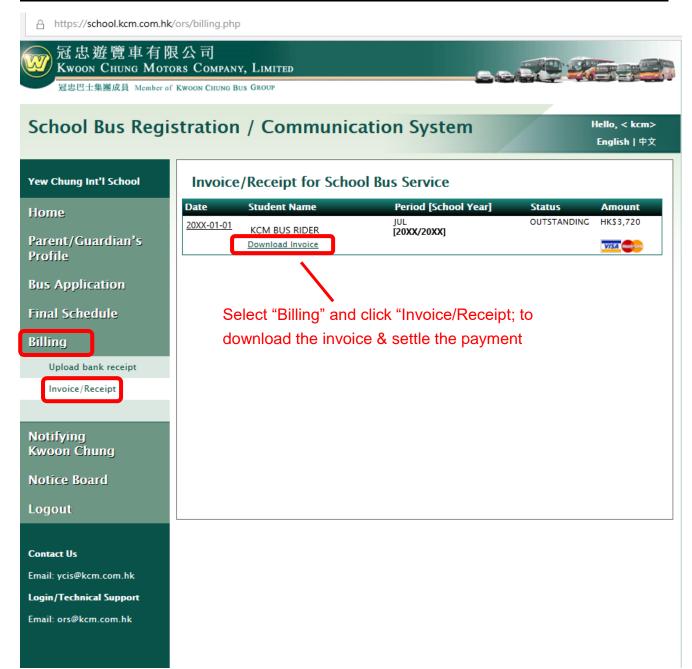

#### Step 9 – Download invoice and settle payment

#### Please note:

- 1. Please follow system instruction to submit bus application.
- 2. A notification will be sent to your email once application is submitted.
- 3. Please follow Step 6 if more than one student requires bus service.
- 4. Please visit Billing → Invoice/Receipt to download **invoice**.
- 5. You may upload the student photo later, under "Bus Application" → "Upload Photo"
- 6. Should you have any enquire regarding login / technical or routing, please call KCM during office hours at 3193 9392.