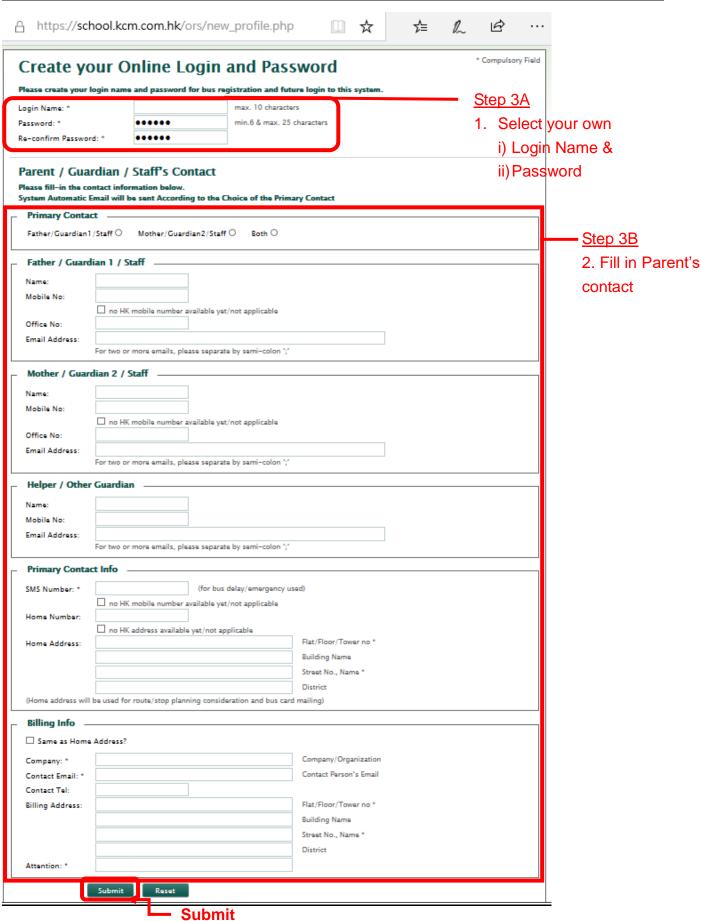

## Step 3 – Create login and enter parent's contact

3/F. 8 CHONG FU ROAD, CHAI WAN, HONG KONG

Tel: 3193 9392 | Online registration/communication system: https://school.kcm.com.hk/ycis | Email: ycis@kcm.com.hk