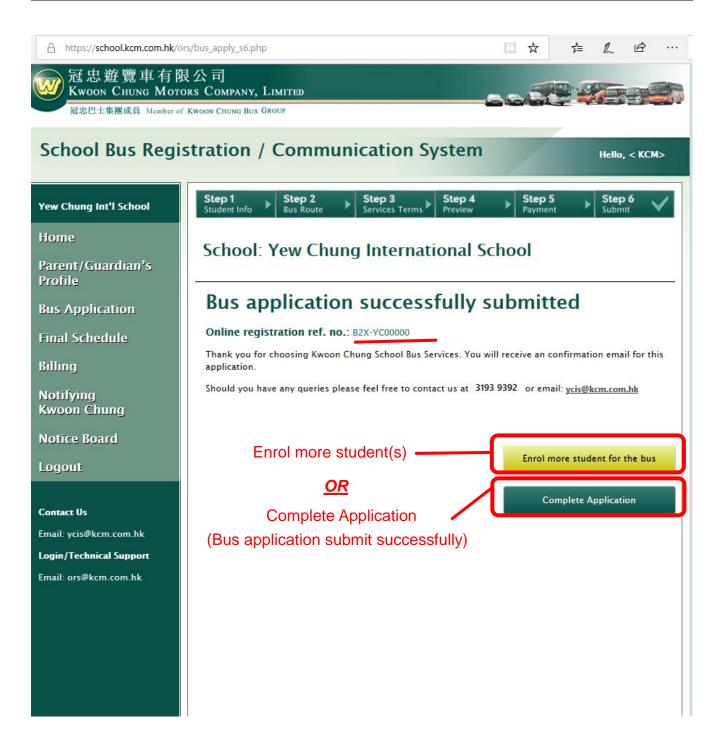

# Step 8 - Click Complete Application OR enroll more student for bus

3/F, 8 CHONG FU ROAD, CHAI WAN, HONG KONG

Tel: 3193 9392 | Online registration/communication system: https://school.kcm.com.hk/ycis | Email: ycis@kcm.com.hk