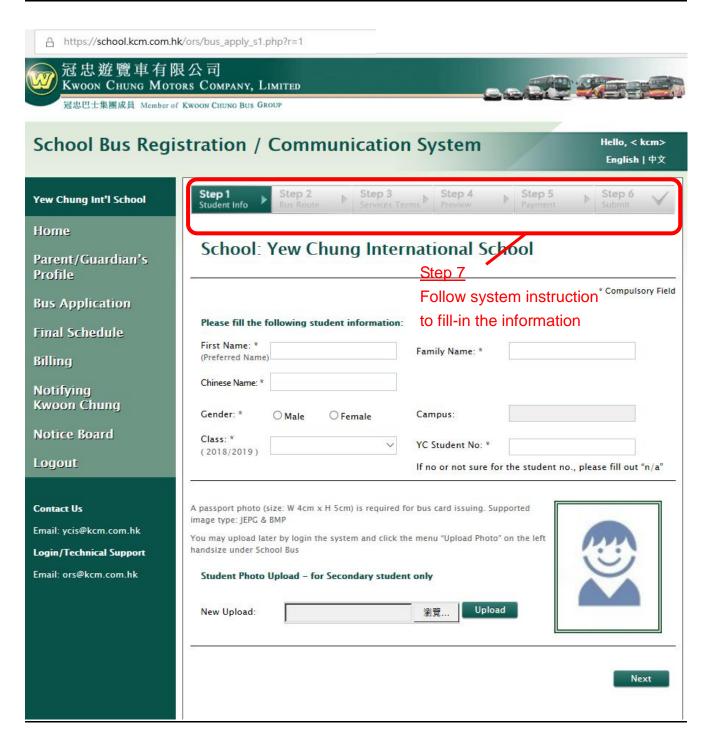

#### Step 7 - Fill-in student information

3/F, 8 CHONG FU ROAD, CHAI WAN, HONG KONG

Tel: 3193 9392 | Online registration/communication system: https://school.kcm.com.hk/ycis | Email: ycis@kcm.com.hk

**Photo (for Secondary Students)** 

A passport photo (size: W 4cm x H 5cm) is required for bus card issuing for Secondary Students. Supported image type: JPEG, BMP, TIFF & GIF with maximum 2MB.

Please submit the bus application even if the photo is not yet ready.