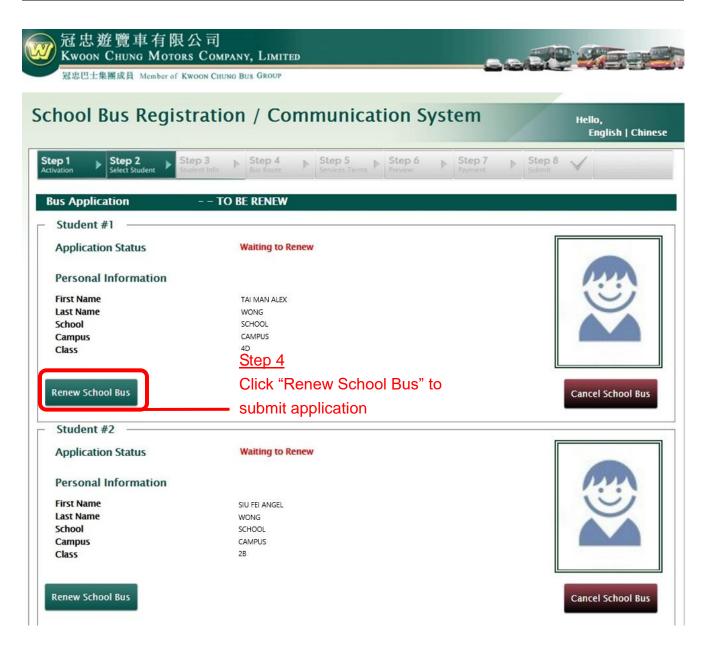

|  |  |  |  |  |  |
|                                                                                                                                                                          | 2013 All Rights Reserved Kwoon Chung Motors Company Limited                                                                                                                                                          |  |  |  |  |  |  |

3/F, 8 CHONG FU ROAD, CHAI WAN, HONG KONG Tel : 3193 9392 | Online registration/communication system : <u>https://school.kcm.com.hk/ycis</u> | Email : <u>ycis@kcm.com.hk</u>

#### Step 4 – Apply bus service [Select Bus Application → Renew Bus Service]



#### 3/F, 8 CHONG FU ROAD, CHAI WAN, HONG KONG

Tel: 3193 9392 | Online registration/communication system: <u>https://school.kcm.com.hk/ycis</u> | Email: <u>ycis@kcm.com.hk</u>

#### Step 5 – Fill-in student information

| A | https://school.kcm.com.hk/ors/bus_apply_s1.php?r=1 |  |
|---|----------------------------------------------------|--|
| W | 冠忠遊覽車有限公司<br>Kwoon Chung Motors Company, Limited   |  |
| ~ | 冠忠巴士集團成員 Member of KWOON CHUNG BUS GROUP           |  |

# School Bus Registration / Communication System

|                                                                                   |                                   |                                 |               |                  |                                              | /                   | English丨中文