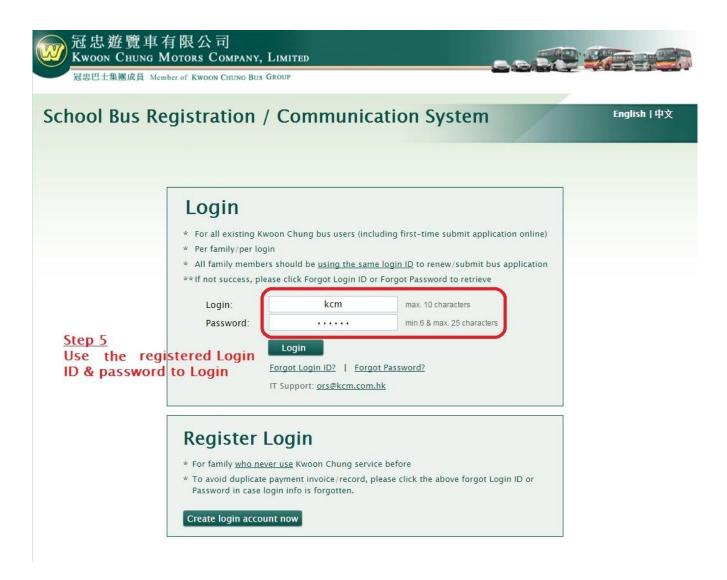

|                |                         | Street No.,  |                               |                |
|                                     |                         |                      |                |                         | District     |                               |                |
|                                     |                         |                      |                |                         |              |                               |                |

South Island School Guidelines for bus registration [ For new family / student ]

### Step 4 – Activate newly registered account with login ID & password



2013 All Rights Reserved. Kwoon Chung Motors Company, Limited

### Step 5 – Use the registered login & password to login



# Step 6 – Select "Bus Application" -> "New Application"

| 冠忠巴士集團成員 Member              | of KWOON CHUNG BUS GROUP                                                                                            |  |  |  |  |  |  |
|------------------------------|---------------------------------------------------------------------------------------------------------------------|--|--|--|--|--|--|
| School Bus Reg               | istration / Communication System Hello,<br>English   中文                                                             |  |  |  |  |  |  |
| South Island School          | Thank you for logging-in our system.                                                                                |  |  |  |  |  |  |
| Home                         | You may now register your child