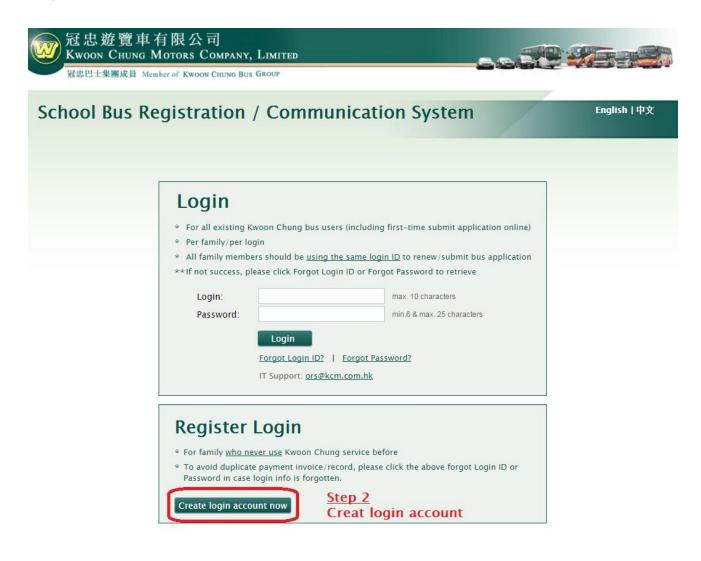

### Step 2 – Register

# Step 3 – Create login ID & password & fill-in parent/ guardian's contact

| nool Bus                            | Regis                   | stration /           | Comr           | nunicati                | on Sy        | vstem                         | English   4    |
|-------------------------------------|-------------------------|----------------------|----------------|-------------------------|--------------|-------------------------------|----------------|
|                                     | -                       |                      | 2              | 1.0                     |              |                               | * Compulsory F |
| create yo                           | ur O                    | nline Lo             | gin ar         | nd Passy                | word         |                               |                |
| ease create your le                 | ogin name               | e and password fo    | or bus registr | ration and future       | e login to t |                               |                |
| gin Name: "                         |                         | isf                  | m              | ax. 10 characters       |              | Step 3                        |                |
| assword: *                          |                         |                      | 19663683       |                         | arecters     | Fill-in the                   |                |
| -confirm Passwork                   | rd: *                   |                      |                |                         |              | information below             |                |
| arent / Gard<br>ease fill-in the co |                         |                      |                |                         |              | and click "Si                 | ubmit"         |
| Primary Contac                      | t —                     | en an 22 1015        |                |                         |              |                               |                |
| Father/Guardian1                    | <ul> <li>Mot</li> </ul> | ther/Guardian2 🔍     | Both @         |                         |              |                               |                |
| Father / Guard                      | ian 1 —                 |                      |                |                         |              |                               |                |
| Name:                               |                         |                      |                |                         |              |                               |                |
| Mobile No:                          |                         |                      |                |                         |              |                               |                |
|                                     | 🗎 na HK                 | mobile number ava    | ilable yet/not | applicable              |              |                               |                |
| Office No:                          |                         |                      |                |                         |              |                               |                |
| Email Address:                      | For two or              | r more emails, plaas | e separate by  | semi-colon ':'          |              |                               |                |
| Mother / Guard                      | lian 2 -                |                      |                |                         |              |                               |                |
| Name:                               |                         |                      |                |                         |              |                               |                |
| Mobile No:                          |                         |                      |                |                         |              |                               |                |
|                                     | 🗊 ne HK                 | mobile number ava    | ilable yet/not | applicable              |              |                               |                |
| Office No:                          |                         |                      |                |                         |              |                               |                |
| Email Address:                      | For two or              | r more emails, pleas | e separate by  | sami-colon ';'          |              |                               |                |
| Helper —                            |                         |                      |                |                         |              |                               |                |
| Name:                               |                         |                      |                |                         |              |                               |                |
| Mobile No:                          |                         |                      |                |                         |              |                               |                |
| Email Address:                      | For two or              | r more emails, pleas | e separate by  | semi-coloo ':'          |              |                               |                |
| Primary Contac                      | 4508224                 |                      |                |                         |              |                               |                |
| SMS Number: *                       |                         |                      | (for bus dela  | y/emergency use         | 0            |                               |                |
| Home Number:                        | 🗊 ne HK                 | mobile number ava    | ilable yet/not | applicable              |              |                               |                |
|                                     | U no HK                 | address available y  | et not applica | able                    |              |                               |                |
| Home Address:                       | 2                       |                      |                |                         | Flat Floor   | Towar no *                    |                |
|                                     |                         |                      |                | Building Na             |              |                               |                |
|                                     |                         |                      |                | Streat No.,<br>District | Name *       |                               |                |
|                                     |                         |                      |                |                         |              |                               |                |
| Billing Info -<br>Same as Home      | Addrass2                |                      |                |                         |              |                               |                |
|                                     | - arait 1233 (          |                      |                |                         | Comment      | Organization                  |                |
| Company: *<br>Contact Email: *      |                         |                      |                |                         |              | organization<br>rson's limail |                |
| Contact Email: *<br>Contact Tel:    | -                       |                      |                |                         | Sternayl PS  |                               |                |
| Contact Tel:<br>Billing Address:    |                         |                      |                |                         | Flat Floor   | Tower no *                    |                |
|                                     |                         |                      |                |                         | Building Na  |                               |                |
|                                     |                         |                      |                |                         | Street No.,  |                               |                |
|                                     |                         |                      |                |                         | District     |                               |                |
|                                     |                         |                      |                |                         |              |                               |                |