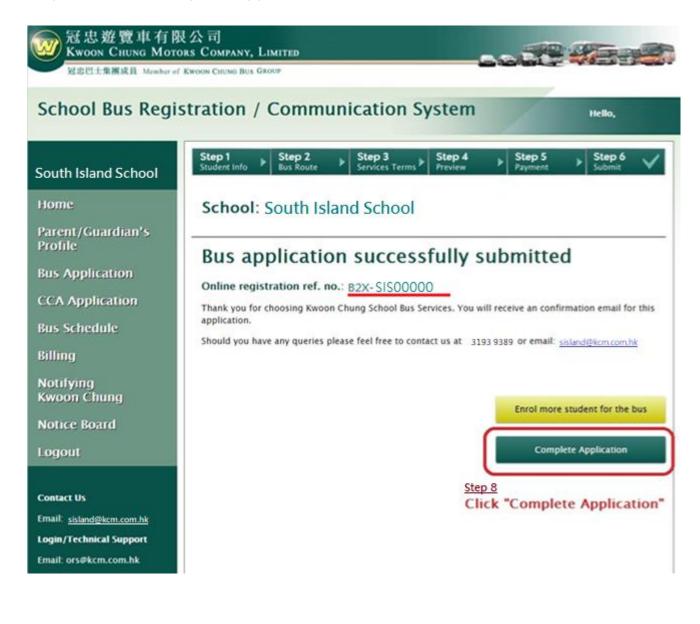

| •                                                               | Student No: *                                                                   |                                                                                      |
|                     |                                                                 | If no or not sure for the student no., please fit $\ensuremath{\sc n}\xspace a$ | ll out                                                                               |
| You may upload      |                                                                 |                                                                                 |                                                                                      |

### Step 8 -Click "Complete Application"



# Step 9 – Download invoice and make payment [Only one student take school bus]



#### Please note:

- 1. Follow system steps to submit application for procedures afterwards.
- 2. Parents will receive system generated auto-email notification after successful application.
- 3. Please repeat step 6, if two or more students require school bus service.
- 4. For invoice, please download in our system -> Invoice/ Receipt.
- 5. Should you have any login/ technical/ route enquires, kindly please contact us during office hours.

Thanks for using our School Bus Registration/ Communication System.