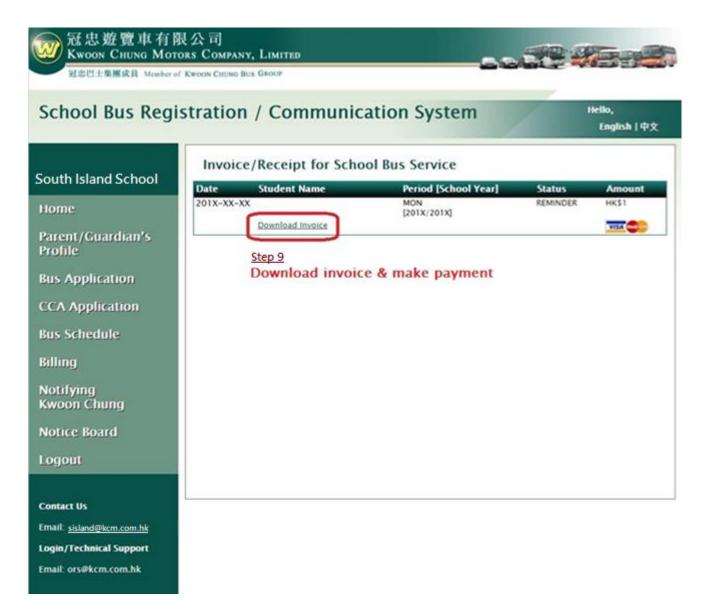

|                                                                                      |
|                     |                                                                 | If no or not sure for the student no., please fit $\ensuremath{\sc n}\xspace a$ | ll out                                                                               |
| You may upload      |                                                                 |                                                                                 |                                                                                      |

### Step 8 -Click "Complete Application"



# Step 9 – Download invoice and make payment [Only one student take school bus]



#### Please note:

- 1. Follow system steps to submit application for procedures afterwards.
- 2. Parents will receive system generated auto-email notification after successful application.
- 3. Please repeat step 6, if two or more students require school bus service.
- 4. For invoice, please download in our system -> Invoice/ Receipt.
- 5. Should you have any login/ technical/ route enquires, kindly please contact us during office hours.

Thanks for using our School Bus Registration/ Communication System.