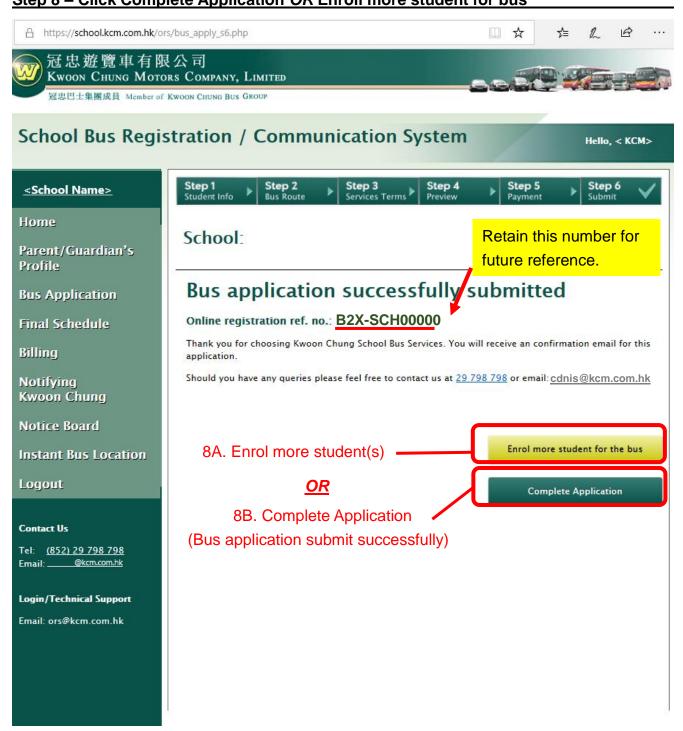

# Step 7 - Fill-in student information

3/F, 8 CHONG FU ROAD, CHAI WAN, HONG KONG Online Registration: <a href="https://school.kcm.com.hk/rchk">https://school.kcm.com.hk/rchk</a>

Step 8 - Click Complete Application OR Enroll more student for bus

#### Please note:

- 1. Please follow system instruction to submit bus application.
- 2. A notification will be sent to your email once application is submitted.
- 3. Please follow Step 8A (Enrol more student) if more than one student requires bus service.
- 4. Please visit Billing → Invoice/Receipt to download invoice.
- 5. You may upload the student photo later, under "Bus Application" → "Upload Photo"
- 6. Should you have any enquire regarding login/technical or routing, please call KCM at 29 798 798.