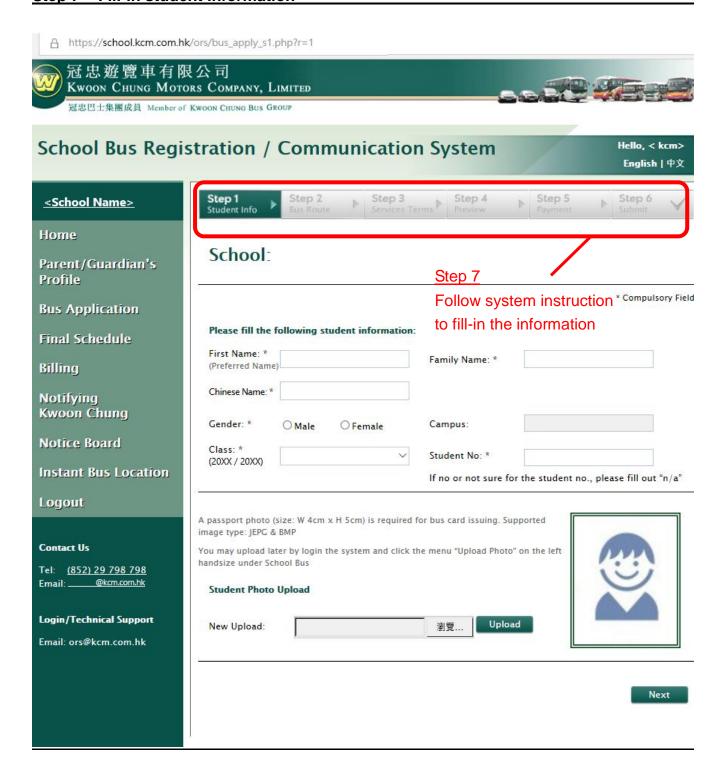

# Step 7 - Fill-in student information

3/F, 8 CHONG FU ROAD, CHAI WAN, HONG KONG Online Registration: <a href="https://school.kcm.com.hk/rchk">https://school.kcm.com.hk/rchk</a>

Step 8 - Click Complete Application OR Enroll more student for bus