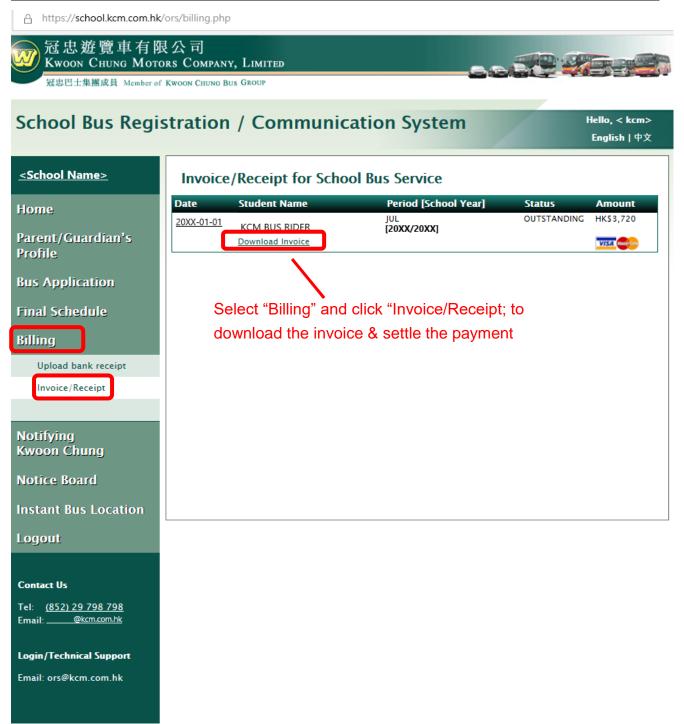

## Step 9 - Download invoice and settle payment

#### Please note:

- 1. Please follow system instruction to submit bus application.
- 2. A notification will be sent to your email once application is submitted.
- 3. Please follow Step 8A (Enrol more student) if more than one student requires bus service.
- 4. Please visit Billing → Invoice/Receipt to download invoice.
- 5. You may upload the student photo later, under "Bus Application" → "Upload Photo"
- 6. Should you have any enquire regarding login/technical or routing, please call KCM at 29 798 798.