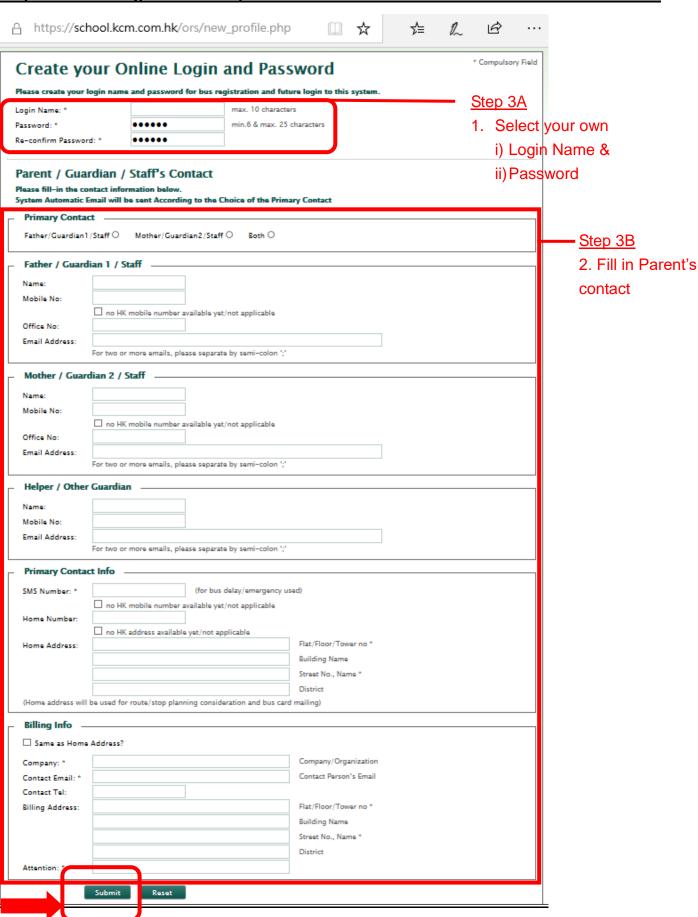

For family who already have the login account.

3/F, 8 CHONG FU ROAD, CHAI WAN, HONG KONG Online Registration: <a href="https://school.kcm.com.hk/rchk">https://school.kcm.com.hk/rchk</a>

Step 3 - Create login and enter parent's contact

Tel: (KCM) 3193 9336

Email:(KCM) rchk@kcm.com.hk

3/F, 8 CHONG FU ROAD, CHAI WAN, HONG KONG Online Registration: <a href="https://school.kcm.com.hk/rchk">https://school.kcm.com.hk/rchk</a>

Tel: (KCM) 3193 9336 Email:(KCM) rchk@kcm.com.hk