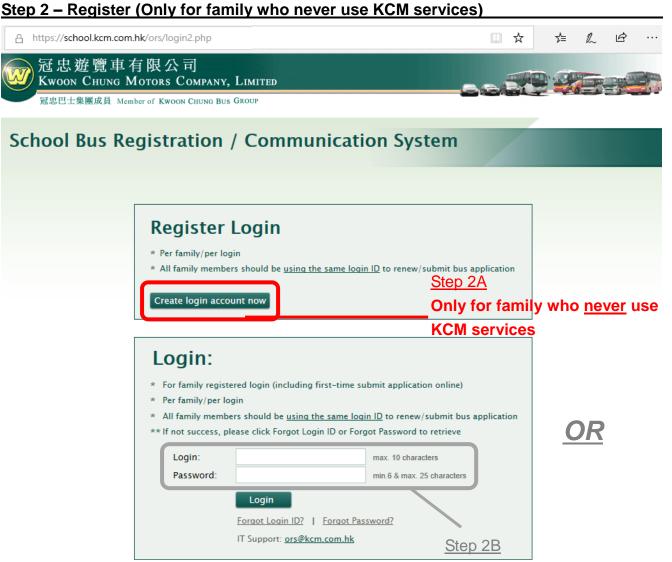

For family who already have the login account.

3/F, 8 CHONG FU ROAD, CHAI WAN, HONG KONG Online Registration: <a href="https://school.kcm.com.hk/rchk">https://school.kcm.com.hk/rchk</a>

Step 3 - Create login and enter parent's contact