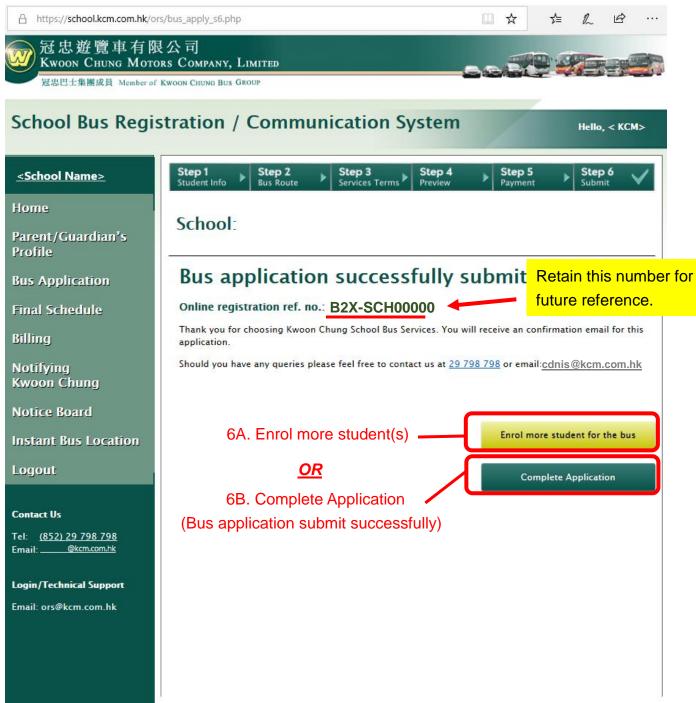

## Step 6 - Click Complete Application OR Enroll more student for bus

3/F, 8 CHONG FU ROAD, CHAI WAN, HONG KONG Online Registration: <a href="https://school.kcm.com.hk/gjs">https://school.kcm.com.hk/gjs</a>

## Please note:

- 1. Please follow system instruction to submit bus application.
- 2. A notification will be sent to your email once application is submitted.
- 3. Please follow Step 6A (Enrol more student) if more than one student requires bus service.
- Please visit Billing → Invoice/Receipt to download invoice.
- 5. You may upload the student photo later, under "Bus Application" → "Upload Photo"
- 6. Should you have any enquire regarding login/ technical or routing, please call KCM at 29 798 798.