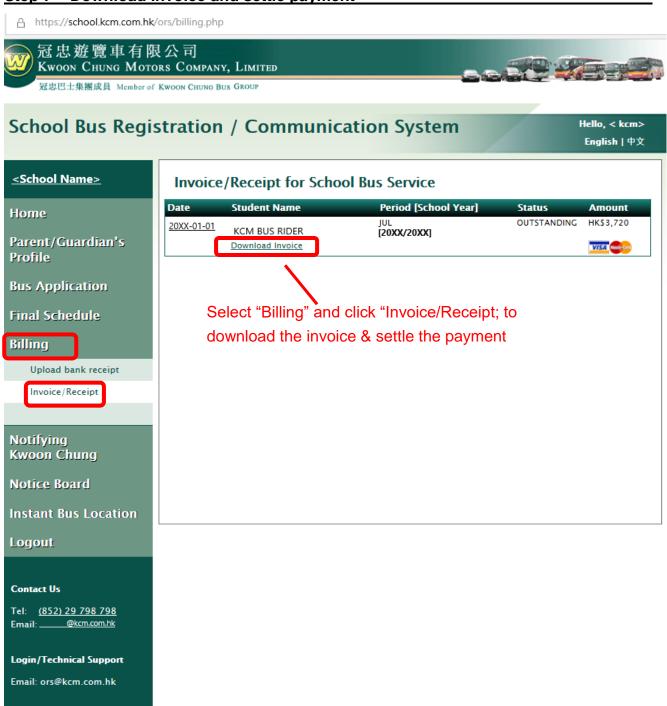

## Step 7 - Download invoice and settle payment

## Please note:

- 1. Please follow system instruction to submit bus application.
- 2. A notification will be sent to your email once application is submitted.
- 3. Please follow Step 6A (Enrol more student) if more than one student requires bus service.
- Please visit Billing → Invoice/Receipt to download invoice.
- 5. You may upload the student photo later, under "Bus Application" → "Upload Photo"
- 6. Should you have any enquire regarding login/ technical or routing, please call KCM at 29 798 798.