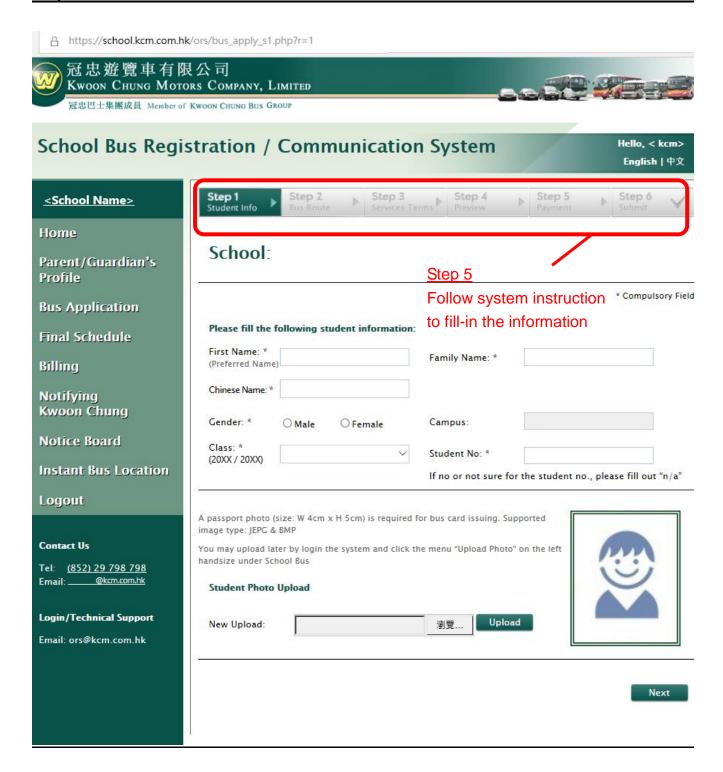

## Step 5 - Fill-in student information

Tel: (KCM) 3193 9370

3/F. 8 CHONG FU ROAD, CHAI WAN, HONG KONG

Tel: (KCM) 3193 9370 Email:(KCM) gjs@kcm.com.hk Online Registration: <a href="https://school.kcm.com.hk/gjs">https://school.kcm.com.hk/gjs</a>

#### Photo (for Secondary Students)

A passport photo (size: W 4cm x H 5cm) is required for bus card issuing for Secondary Students. Supported image type: JPEG, BMP, TIFF & GIF with maximum 2MB.

Please submit the bus application even if the photo is not yet ready. You may upload the photo later by logging in the system again.