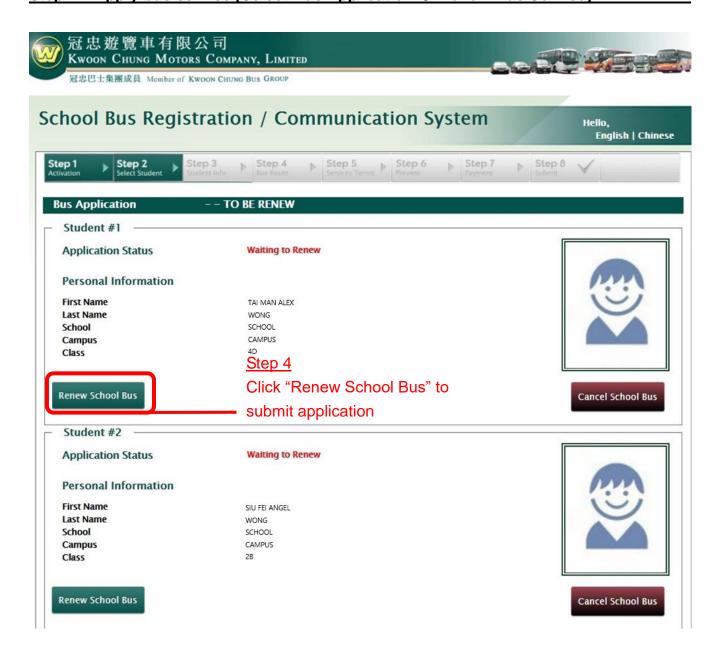

## Step 3

Select Bus Application → Renew Bus Service → Follow system instruction to apply bus services.

For existing bus user, please click the icon "Renew Bus Service" under your child's name to renew the bus service.

For successful renew/application, status = Application Submitted

Application has not been submitted, status = Waiting to renew