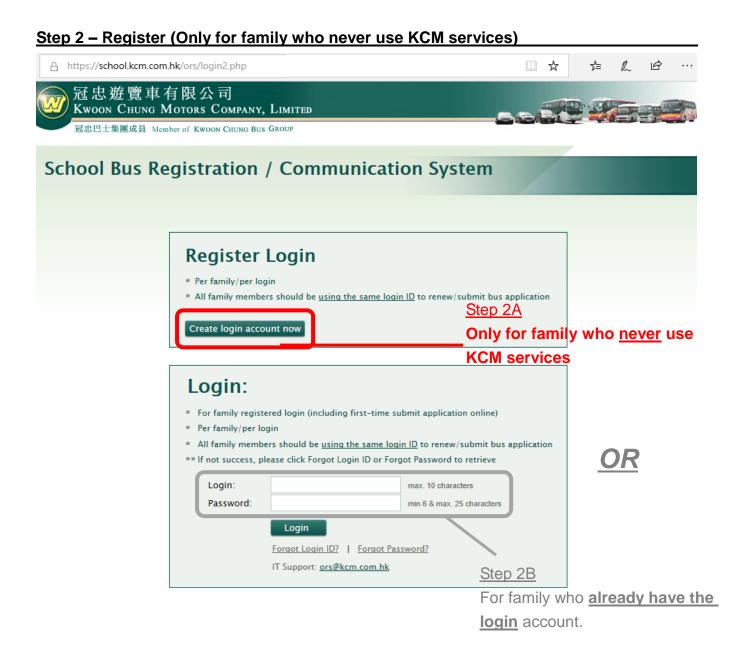

#### Step 3 – Create login and enter parent's contact

| A https://scł                     | nool.kcm.com.hk/ors/new_profile.php                                             | <u>ie</u>           |
|-----------------------------------|---------------------------------------------------------------------------------|---------------------|
| Create yo                         | our Online Login and Password                                                   | * Compulsory Field  |
| Please create your l              | ogin name and password for bus registration and future login to this system.    | Step 3A             |
| Login Name: *                     | max. 10 characters<br>min.6 & max. 25 characters                                |                     |
| Password: *<br>Re-confirm Passwor |                                                                                 | 1. Select your own  |
|                                   |                                                                                 | i) Login Name &     |
| Parent / Gua                      | rdian / Staff's Contact                                                         | ii)Password         |
| Please fill-in the co             | ntact information below.                                                        |                     |
| -                                 | mail will be sent According to the Choice of the Primary Contact                |                     |
| Father/Guardian1                  |                                                                                 | <u>—— Step 3B</u>   |
| - Father / Guard                  | ian 1 / Staff                                                                   | 2. Fill in Parent's |
| Name:                             |                                                                                 | contact             |
| Mobile No:                        |                                                                                 | Contact             |
| Office No:                        | no HK mobile number available yet/not applicable                                |                     |
| Email Address:                    |                                                                                 |                     |
|                                   | For two or more emails, please separate by semi-colon ';'                       |                     |
| - Mother / Guar                   | dian 2 / Staff                                                                  |                     |
| Name:                             |                                                                                 |                     |
| Mobile No:                        |                                                                                 |                     |
| Office No:                        | no HK mobile number available yet/not applicable                                |                     |
| Email Address:                    |                                                                                 |                     |
|                                   | For two or more emails, please separate by semi-colon ';'                       |                     |
| - Helper / Other                  | Guardian                                                                        |                     |
| Name:                             |                                                                                 |                     |
| Mobile No:                        |                                                                                 |                     |
| Email Address:                    | For two or more emails, please separate by semi-colon ';'                       |                     |
|                                   |                                                                                 |                     |
| Primary Contact                   |                                                                                 |                     |
| SMS Number: *                     | (for bus delay/emergency used) no HK mobile number available yet/not applicable |                     |
| Home Number:                      |                                                                                 |                     |
|                                   | no HK address available yet/not applicable     Flat/Floor/Tower no *            |                     |
| Home Address:                     | Hat/Hoor/Towerno * Building Name                                                |                     |
|                                   | Street No., Name *                                                              |                     |
|                                   | District                                                                        |                     |
| (Home address will                | be used for route/stop planning consideration and bus card mailing)             |                     |
| Billing Info _                    |                                                                                 |                     |
| Same as Home                      | Address?                                                                        |                     |
| Company: *                        | Company/Organization                                                            |                     |
| Contact Email: *<br>Contact Tel:  | Contact Person's Email                                                          |                     |
| Billing Address:                  | Flat/Floor/Tower no *                                                           |                     |
|                                   | Building Name                                                                   |                     |
|                                   | Streat No., Nama *                                                              |                     |
| 444-15-1                          | District                                                                        |                     |
| Attention: *                      |                                                                                 |                     |
|                                   | Submit Reset                                                                    |                     |
|                                   |                                                                                 |                     |