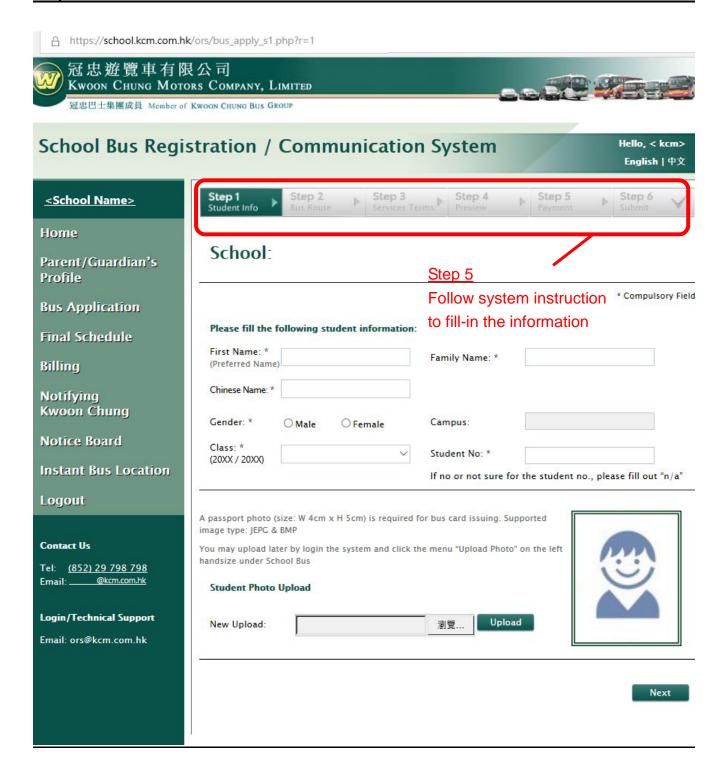

## Step 5 - Fill-in student information

Tel: (KCM) 3193 9373

3/F. 8 CHONG FU ROAD, CHAI WAN, HONG KONG

Tel: (KCM) 3193 9373 Email:(KCM) fis@kcm.com.hk Online Registration: https://school.kcm.com.hk/fis

#### Photo (for Secondary Students)

A passport photo (size: W 4cm x H 5cm) is required for bus card issuing for Secondary Students. Supported image type: JPEG, BMP, TIFF & GIF with maximum 2MB.

Please submit the bus application even if the photo is not yet ready. You may upload the photo later by logging in the system again.