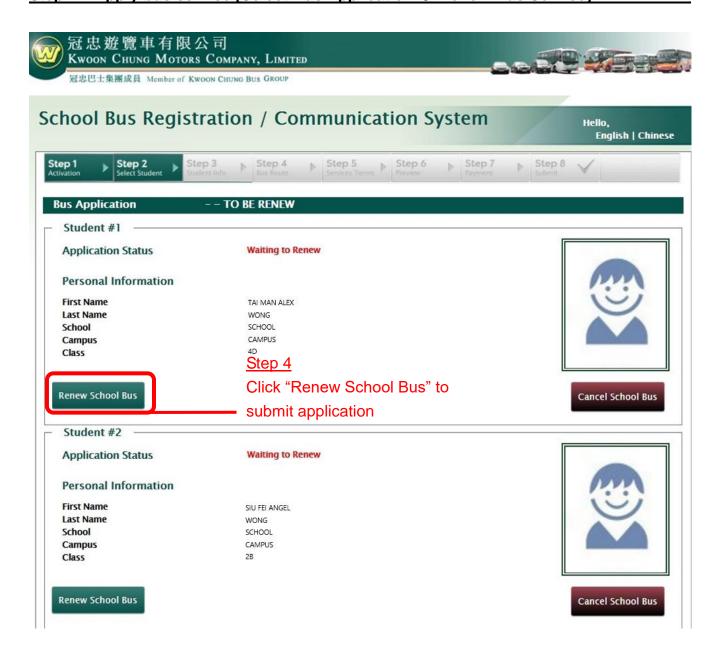

## Step 3

Select Bus Application → Renew Bus Service → Follow system instruction to apply bus services.

#### **Bus Registration**

Students need to renew/register for bus service every school year.

Bus service will **NOT** automatically renew from last academic year.

To renew/register for the bus, steps are as followed:-

Step 1: Click "Parent/Guardian's Profile" to view and update your contact/emergency contact info

Step 2: Click "Bus Application" to view and renew/register your child(ren) for the bus service.

For new bus user, please click "New Application" to register the bus service.

For existing bus user, please click the icon "Renew Bus Service" under your child's name to renew the bus service.

For successful renew/application, status = Application Submitted

Application has not been submitted, status = Waiting to renew

\*\* Please repeat Step 2 to register two or more children for the bus. \*\*