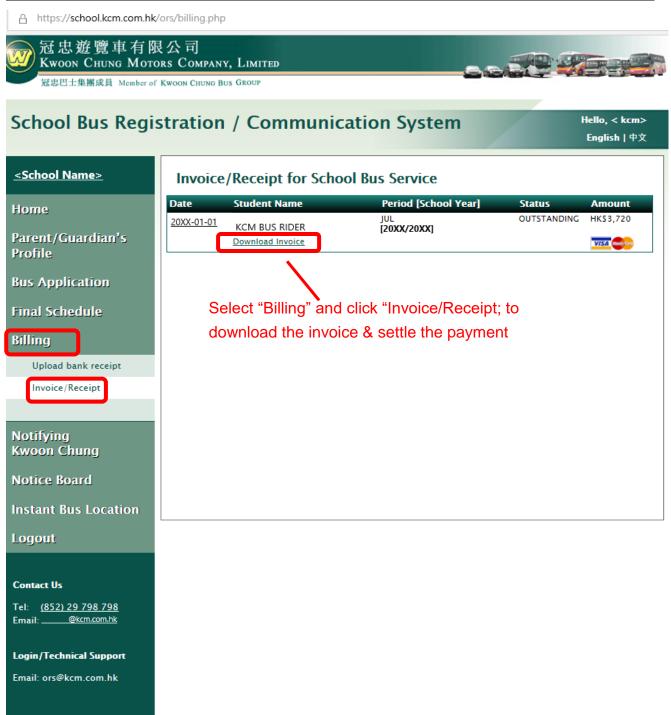

## Step 7 - Download invoice and settle payment

## Please note:

- 1. Please follow system instruction to submit bus application.
- 2. A notification will be sent to your email once application is submitted.
- 3. Please follow Step 6A (Enrol more student) if more than one student requires bus service.
- Please visit Billing → Invoice/Receipt to download invoice.
- 5. You may upload the student photo later, under "Bus Application" → "Upload Photo"
- 6. Should you have any enquire regarding login/ technical or routing, please call KCM at 29 798 798.