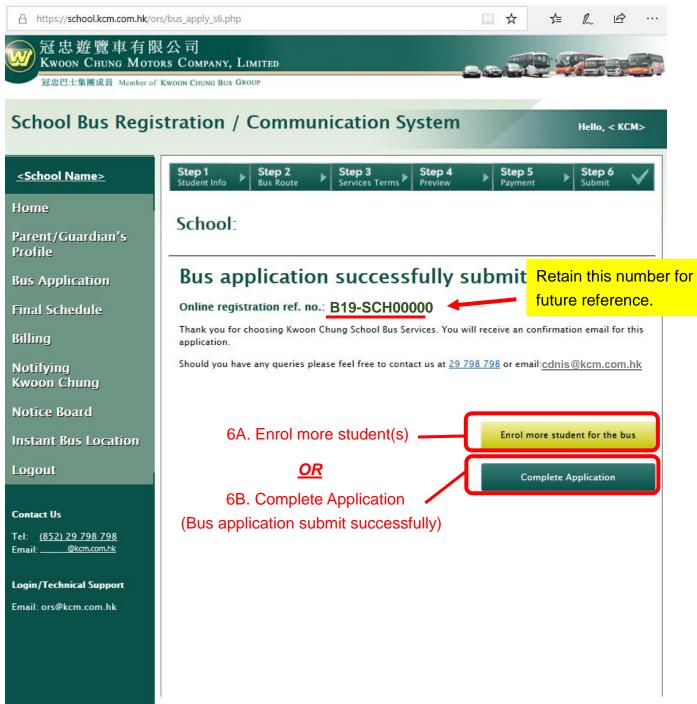

# Step 6 - Click Complete Application OR Enroll more student for bus

3/F, 8 CHONG FU ROAD, CHAI WAN, HONG KONG Online Registration: <a href="https://school.kcm.com.hk/fis">https://school.kcm.com.hk/fis</a>

## Please note:

- 1. Please follow system instruction to submit bus application.
- 2. A notification will be sent to your email once application is submitted.
- 3. Please follow Step 6A (Enrol more student) if more than one student requires bus service.
- Please visit Billing → Invoice/Receipt to download invoice.
- 5. You may upload the student photo later, under "Bus Application" → "Upload Photo"
- 6. Should you have any enquire regarding login/ technical or routing, please call KCM at 29 798 798.