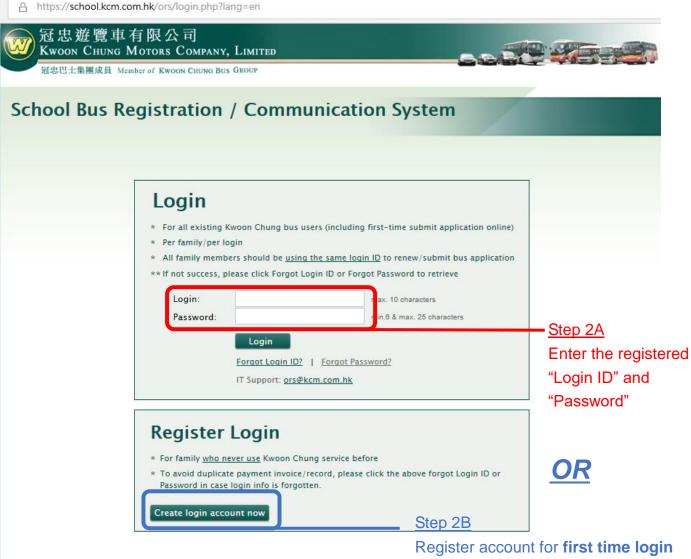

## Step 2 - Login

Register account for first time login (Only for family who never use KCM services)

Tel: (KCM) 3193 9373

Email:(KCM) fis@kcm.com.hk

\*Please refer to Application's guideline (For New User) for details.