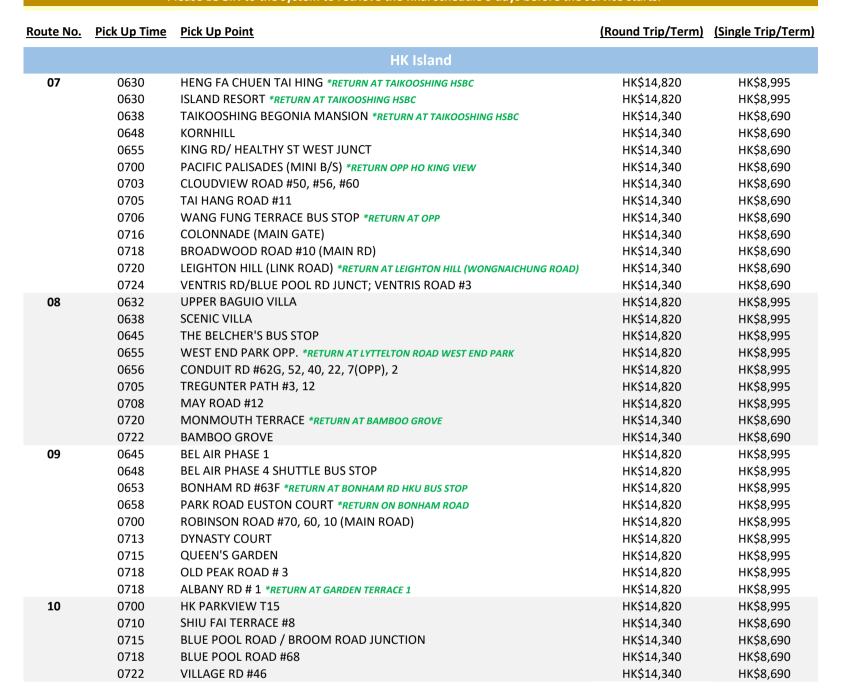

## KWOON CHUNG MOTORS COMPANY LIMITED

Add: 3/Floor, 8 Chong Fu Road, Chai Wan, Hong Kong | Tel: 3193 9350 | Email: ais@kcm.com.hk | Registration: https://school.kcm.com.hk/ais

## Proposed 2025 School Bus Schedule for Australian International School Hong Kong

\*\*This schedule is for bus application used only.

Please LOGIN to the system to retrieve the final schedule 3 days before the service starts.\*\*

Note: Bus Company reserves the right to cancel any bus route if applications are insufficient. Final schedule will subject to change according to bus applications.