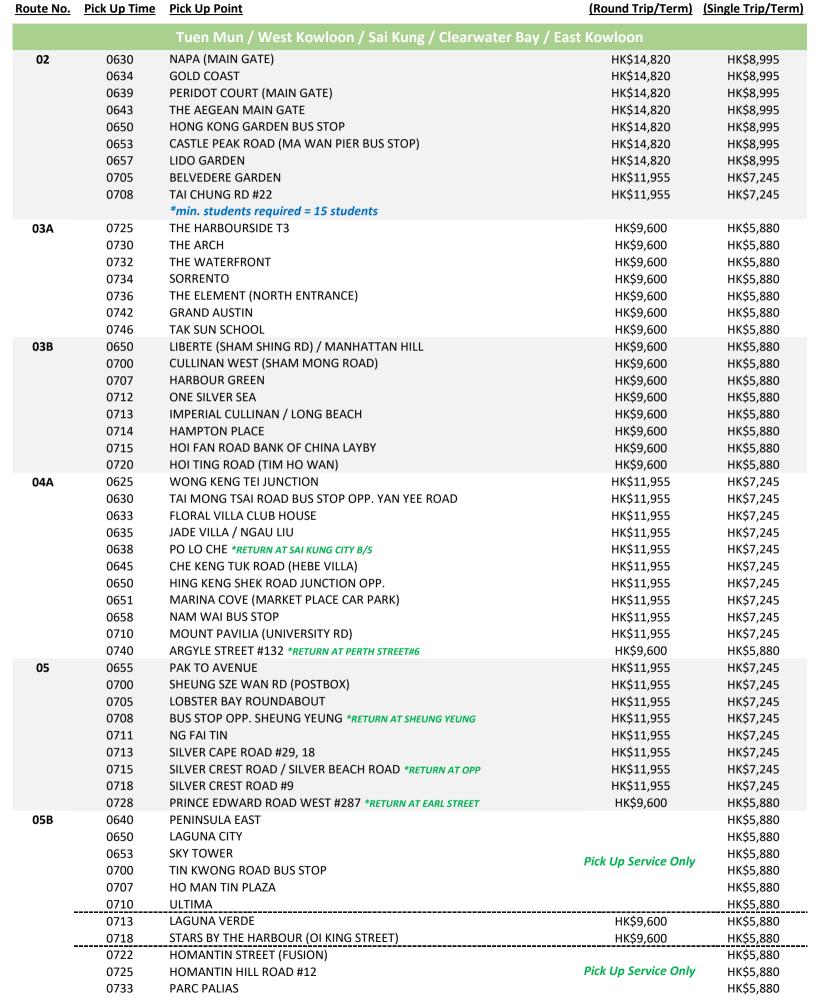

## KWOON CHUNG MOTORS COMPANY LIMITED

Add: 3/Floor, 8 Chong Fu Road, Chai Wan, Hong Kong | Tel: 3193 9350 | Email: ais@kcm.com.hk | Registration: https://school.kcm.com.hk/ais

## Proposed 2025 School Bus Schedule for Australian International School Hong Kong

\*\*This schedule is for bus application used only.

Please LOGIN to the system to retrieve the final schedule 3 days before the service starts.\*\*

Note: Bus Company reserves the right to cancel any bus route if applications are insufficient. Final schedule will subject to change according to bus applications.