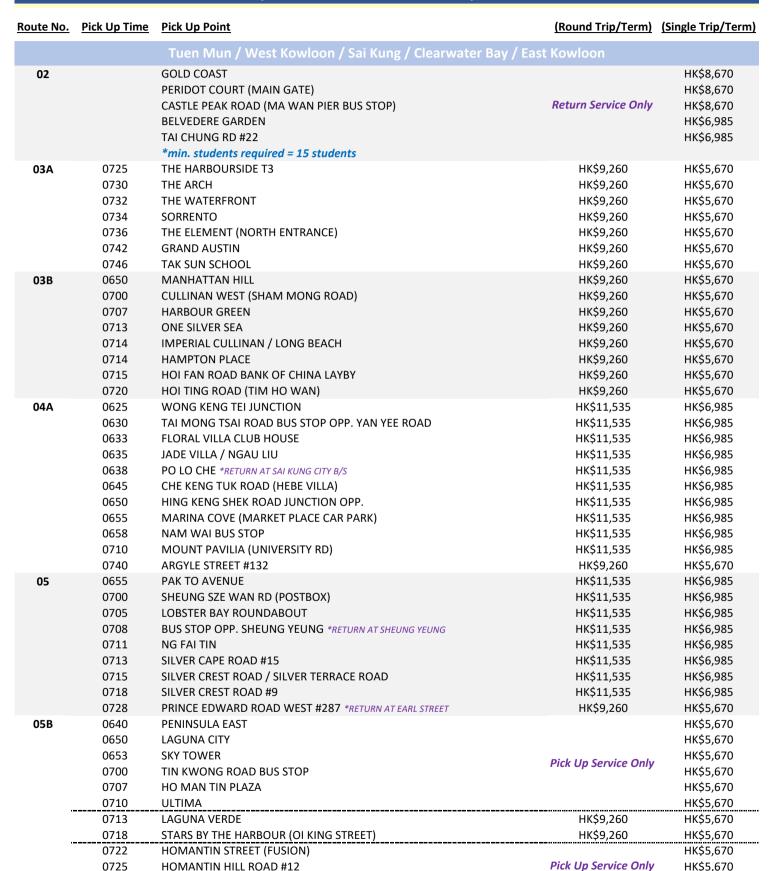

## KWOON CHUNG MOTORS COMPANY LIMITED

Add: 3/Floor, 8 Chong Fu Road, Chai Wan, Hong Kong | Tel: 3193 9350 | Email: ais@kcm.com.hk | Registration: https://school.kcm.com.hk/ais

## Proposed 2024 School Bus Schedule for Australian International School Hong Kong

\*\*This schedule is for bus application used only.

Please LOGIN to the system to retrieve the final schedule 3 days before the service starts.\*\*

HK\$5,670

Note: Bus Company reserves the right to cancel any bus route if applications are insufficient. Final schedule will subject to change according to bus applications.

0733

PARC PALIAS