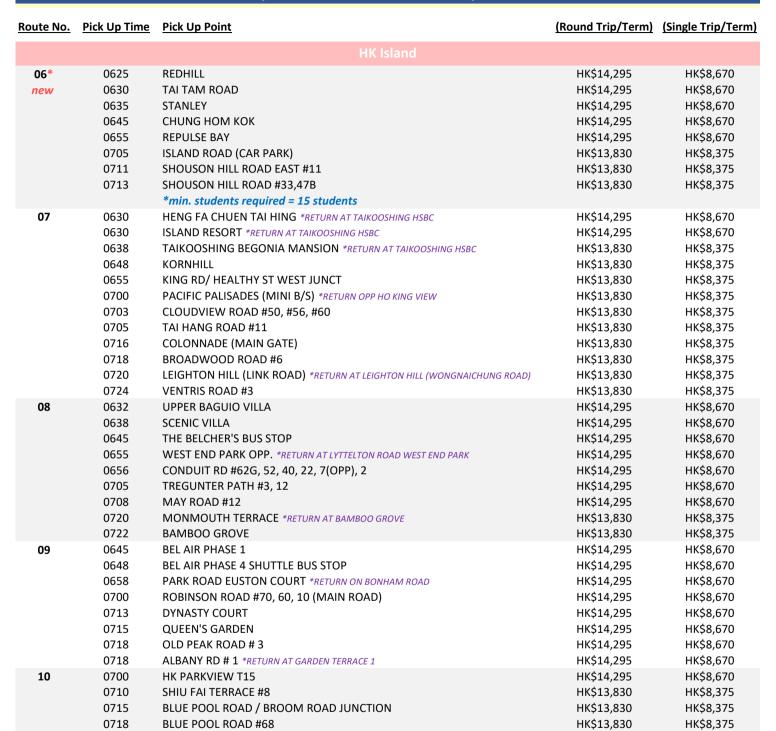

## KWOON CHUNG MOTORS COMPANY LIMITED

Add: 3/Floor, 8 Chong Fu Road, Chai Wan, Hong Kong | Tel: 3193 9350 | Email: ais@kcm.com.hk | Registration: https://school.kcm.com.hk/ais

## Proposed 2024 School Bus Schedule for Australian International School Hong Kong

\*\*This schedule is for bus application used only.

Please LOGIN to the system to retrieve the final schedule 3 days before the service starts.\*\*

Note: Bus Company reserves the right to cancel any bus route if applications are insufficient. Final schedule will subject to change according to bus applications.